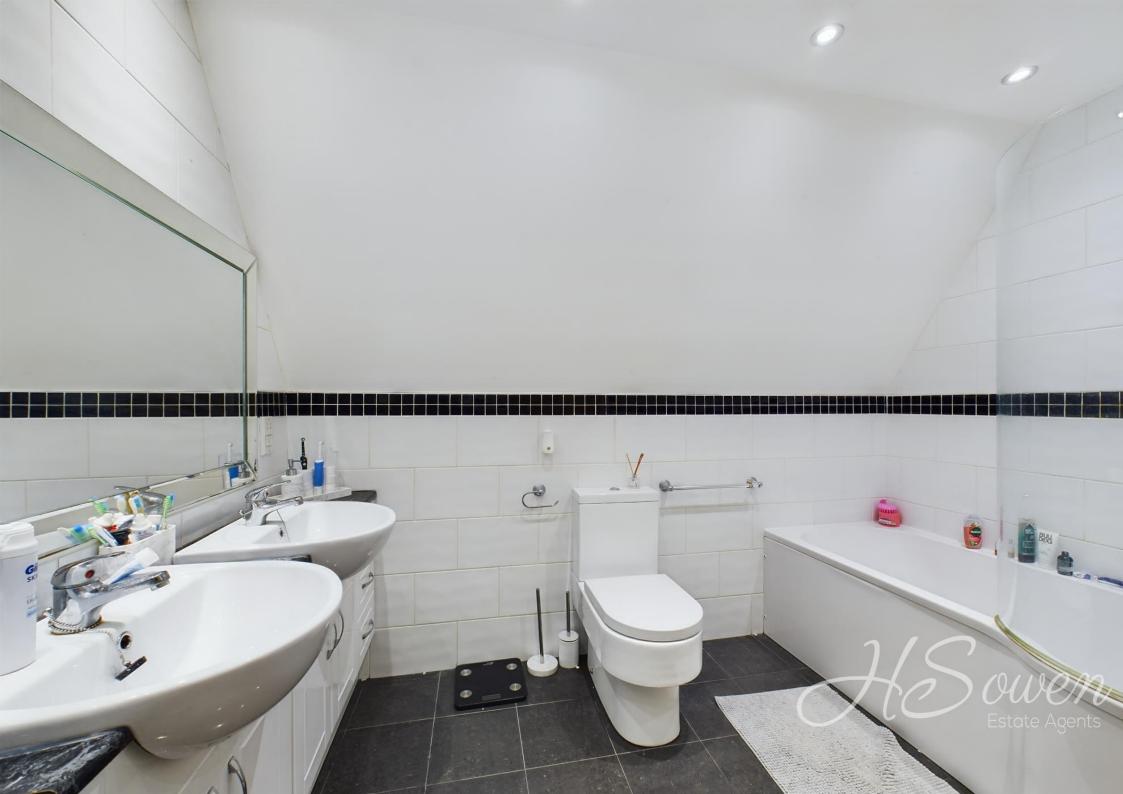

**Bathroom** 9' 9" x 7' 6" (2.97m x 2.28m) 'P' shaped panelled bath with shower over. Shower screen. His and her sinks. Low level WC. Fitted mirror. Shaver point. Extractor fan. Towel rails.