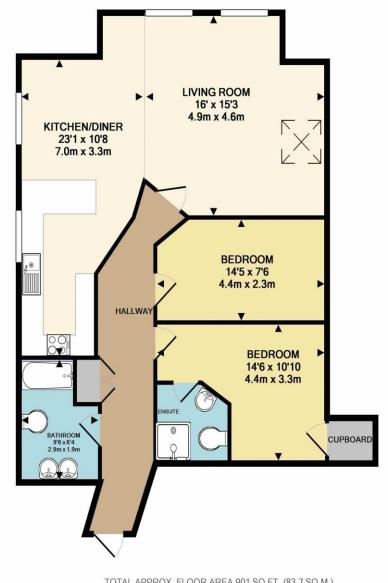

#### TOTAL APPROX. FLOOR AREA 901 SQ.FT. (83.7 SQ.M.)

Whilst every attempt has been made to ensure the accuracy of the floor plan contained here, measurements of doors, windows, rooms and any other items are approximate and no responsibility is taken for any error, omission, or mis-statement. This plan is for illustrative purposes only and should be used as such by any prospective purchaser. The services, systems and appliances shown have not been tested and no guarantee as to their operability or efficiency can be given Made with Metropix ©2018