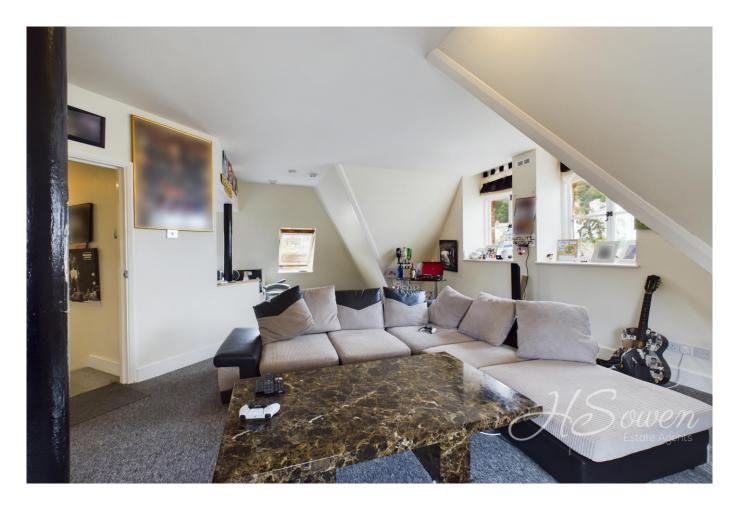

### **Entrance Hall**

Telephone entry system. Storage cupboard.

**Lounge area** 16' 0" x 15' 3" (4.87m x 4.64m) Front elevation double glazed windows. Side elevation double glazed velux style skylight. Wall mounted radiator. Steps down into dining area.