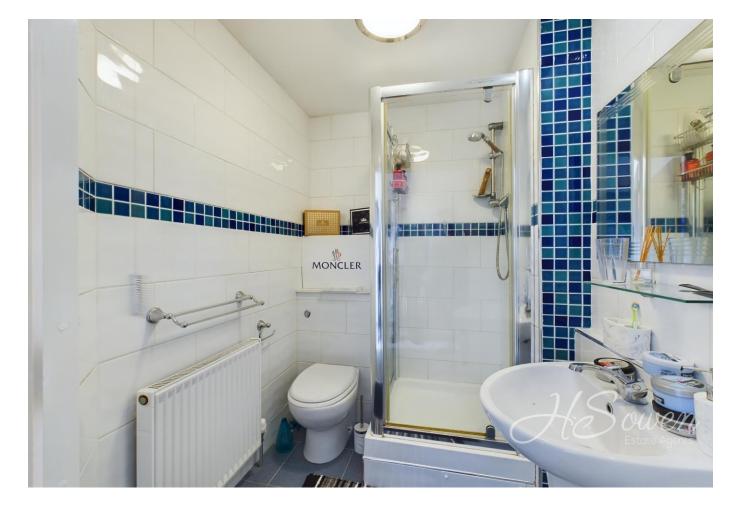

#### **En-suite**

Low level WC. Wash hand basin. Shower Cubicle. Extractor Fan. Tiling. Wall Mounted Radiator. Wall Mounted Mirror.

**Bedroom Two** 7' 6" x 13' 6" (2.28m x 4.11m) Side elevation double glazed velux style window. Wall mounted radiator.