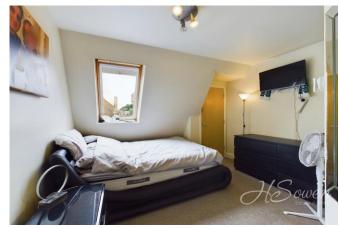

**Bedroom One** 10' 9" x 13' 6" (3.27m x 4.11m) Side elevation double glazed velux style window. Wall mounted radiator. Storage cupboard.

#### **En-suite**

Low level WC. Wash hand basin. Shower Cubicle. Extractor Fan. Tiling. Wall Mounted Radiator. Wall Mounted Mirror.

**Bedroom Two** 7' 6" x 13' 6" (2.28m x 4.11m) Side elevation double glazed velux style window. Wall mounted radiator.