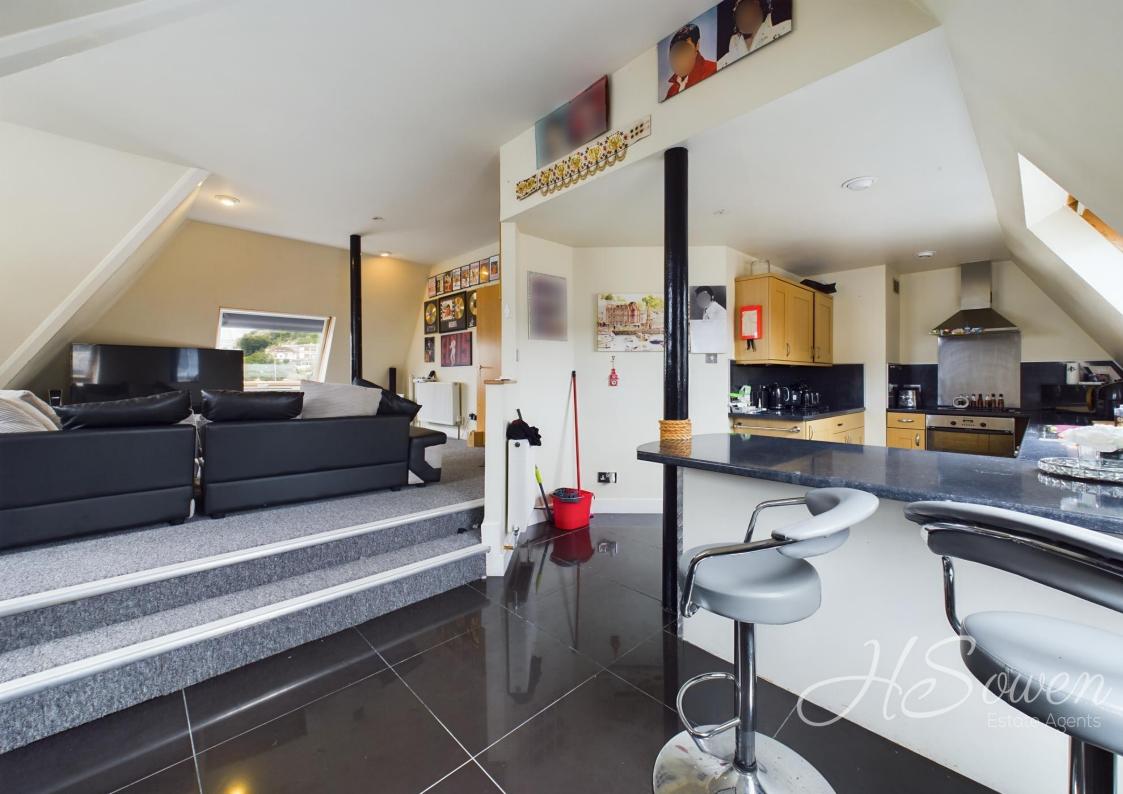

### **Entrance Hall**

Telephone entry system. Storage cupboard.

**Lounge area** 16' 0" x 15' 3" (4.87m x 4.64m) Front elevation double glazed windows. Side elevation double glazed velux style skylight. Wall mounted radiator. Steps down into dining area.

**Kitchen/Diner** 23' 1" x 10' 8" Max(7.03m x 3.25m) Side elevation double glazed windows. fitted kitchen with wall and base units. Roll top work surfaces. Four ring electric hob with stainless steel extractor hood over. Integrated electric oven. Integrated fridge, freezer and dishwasher. Breakfast bar. Tiled flooring. Wall mounted radiator. Plumbing for washing machine.