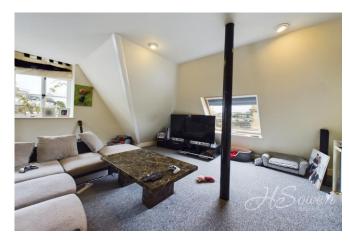

### **Entrance Hall**

Telephone entry system. Storage cupboard.

**Lounge area** 16' 0" x 15' 3" (4.87m x 4.64m) Front elevation double glazed windows. Side elevation double glazed velux style skylight. Wall mounted radiator. Steps down into dining area.