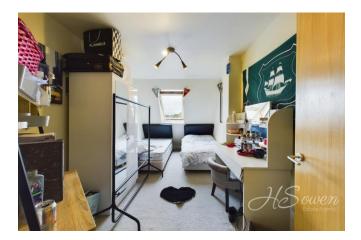

**Bedroom One** 10' 9" x 13' 6" (3.27m x 4.11m) Side elevation double glazed velux style window. Wall mounted radiator. Storage cupboard.

#### **En-suite**

Low level WC. Wash hand basin. Shower Cubicle. Extractor Fan. Tiling. Wall Mounted Radiator. Wall Mounted Mirror.

**Bedroom Two** 7' 6" x 13' 6" (2.28m x 4.11m) Side elevation double glazed velux style window. Wall mounted radiator.